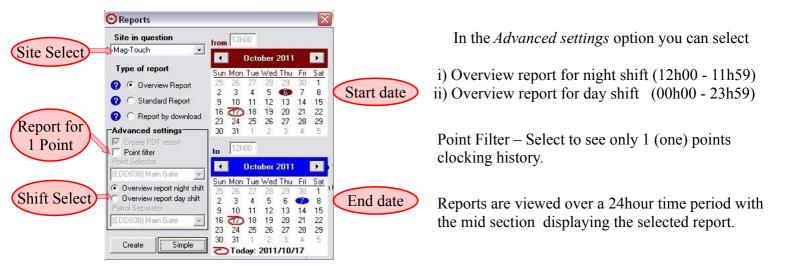

|    |
| West Enterance way                             |    |    |      |      |      |    | 18:07 | 19:17 | 20:27 | 21:18 | 22:07 | 23:42 | 00:22 |    | 02:17 | 03:21            | 04:21 | 05:13 |      |    |      |      |     |    |
|                                                |    |    |      |      |      |    |       |       |       |       |       |       |       |    |       |                  | Faile | ed Pa | atro | 1) |      |      |     |    |

The Overview report is set up in a way that you will be able to see the guards patrol clockings in a glance over a 24hour time period.

If NO DATA was recorded you would see a blank square eg: "Reception" was missed on the 03h00 patrol If there is no data for an entire hour this is known as a Failed Patrol.

## **Advanced Settings**